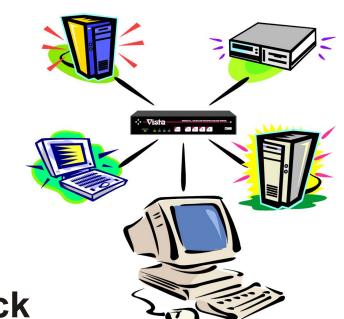

- Up to eight PCs to one KVM
- Perfect for computer rack or server room
- Optional OSD with security and many features
- Steel chassis rack-mountable for 19", 23" & 24" racks
- Very high resolution video
- Available with DB25 connectors or PC connectors
- Supports wheel mouse, converts PS/2 to serial mouse
- Switch from keyboard or front panel
- LEDs show status, power, and computer select
- Self powered or optional external power