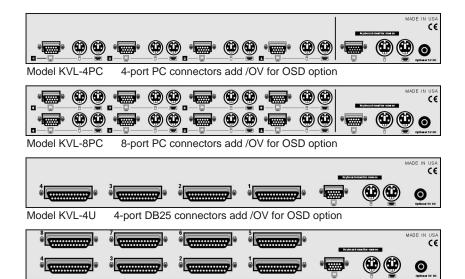

- Up to eight PCs to one KVM
- Perfect for computer rack or server room
- Optional OSD with security and many features
- Steel chassis rack-mountable for 19", 23" & 24" racks
- Very high resolution video
- Available with DB25 connectors or PC connectors
- Supports wheel mouse, converts PS/2 to serial mouse
- Switch from keyboard or front panel
- LEDs show status, power, and computer select
- Self powered or optional external power

Model KVT-2PC

with audio

2-port PC connectors

8-port with DB25 connectors add /OV for OSD option

Rose Electronics product overview