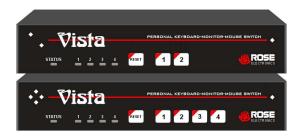

Model KVT-2PC

with audio

2-port PC connectors

8-port with DB25 connectors add /OV for OSD option

Rose Electronics product overview