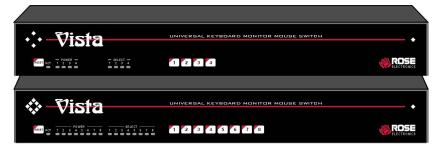

## Vista front and back

Model KVM-2UPC 2-port PC connectors

Model KVM-4UPC 4-port PC connectors

Model KVM-2UPA 2-port DB25 connectors

Model KVM-4UPA 4-port DB25 connectors

Model KVM-2UPM 2-port DB25 connectors for PC/Apple