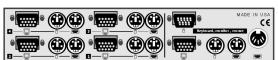

- Best and most complete low cost KVM switch family
- Full range of products
  - 2 port mini
  - 2 and 4 port PC version
  - 2 and 4 port PC/Apple version
  - 4 and 8 port PC version with OSD option
- 350 Mhz bandwidth
- Supports all keyboard modes and mouse types
- Switch from front panel or keyboard
- Heavy duty steel chassis with rackmount
- DB25 or PC connectors
- Front panel has individual switches and LEDs

- Up to eight PCs to one KVM
- Perfect for computer rack or server room
- Optional OSD with security and many features
- Steel chassis rack-mountable for 19", 23" & 24" racks
- Very high resolution video
- Available with DB25 connectors or PC connectors
- Supports wheel mouse, converts PS/2 to serial mouse
- Switch from keyboard or front panel
- LEDs show status, power, and computer select
- Self powered or optional external power

## Vista front and back

Model KVM-2UPC 2-port PC connectors

Model KVM-4UPC 4-port PC connectors

Model KVM-2UPA 2-port DB25 connectors

Model KVM-4UPA 4-port DB25 connectors

Model KVM-2UPM 2-port DB25 connectors for PC/Apple