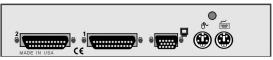

- Perfect for desktop or computer rack
- Small size 1.75" high by 8.8" wide by 3.4" deep
- Steel chassis is rack-mountable
- Ultra-high resolution video
- Available with DB25 connectors or PC connectors
- Mouse type can be serial, PS/2, or PS/2 wheel
- Supports wheel mouse, converts PS/2 to serial mouse
- Switch from keyboard or front panel
- LEDs show status, power, and computer select
- Self powered

## Vista PC-Apple 2/4

- Two or four PC or Apples to one KVM
- Perfect for desktop or computer rack
- Each port programmable as PC or Apple
- Small size 1.75" high by 8.8" wide by 3.4" deep
- Steel chassis is rack-mountable
- Ultra-high resolution video
- DB25 connectors and PC keyboard only
- Supports wheel mouse, converts PS/2 to serial mouse
- Supports Apple power key
- Switch from keyboard or front panel
- LEDs show status, power, and computer select

## Vista front and back

Model KVM-2UPC 2-port PC connectors

Model KVM-4UPC 4-port PC connectors

Model KVM-2UPA 2-port DB25 connectors

Model KVM-4UPA 4-port DB25 connectors

Model KVM-2UPM 2-port DB25 connectors for PC/Apple