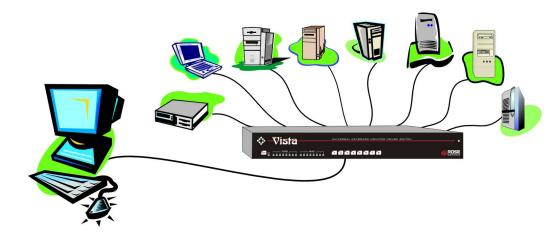

- Up to eight PCs to one KVM
- Perfect for computer rack or server room
- Optional OSD with security and many features
- Steel chassis rack-mountable for 19", 23" & 24" racks
- Very high resolution video
- Available with DB25 connectors or PC connectors
- Supports wheel mouse, converts PS/2 to serial mouse
- Switch from keyboard or front panel
- LEDs show status, power, and computer select
- Self powered or optional external power