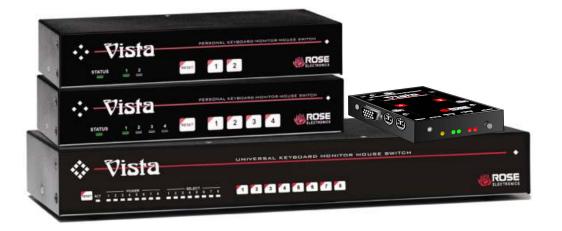

## Vista front and back

Model KVM-2UPC 2-port PC connectors

Model KVM-4UPC 4-port PC connectors

Model KVM-2UPA 2-port DB25 connectors

Model KVM-4UPA 4-port DB25 connectors

Model KVM-2UPM 2-port DB25 connectors for PC/Apple