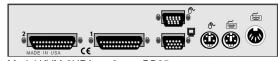

- Perfect for desktop or computer rack
- Small size 1.75" high by 8.8" wide by 3.4" deep
- Steel chassis is rack-mountable
- Ultra-high resolution video
- Available with DB25 connectors or PC connectors
- Mouse type can be serial, PS/2, or PS/2 wheel
- Supports wheel mouse, converts PS/2 to serial mouse
- Switch from keyboard or front panel
- LEDs show status, power, and computer select
- Self powered

## Vista front and back

Model KVM-2UPC 2-port PC connectors

Model KVM-4UPC 4-port PC connectors

Model KVM-2UPA 2-port DB25 connectors

Model KVM-4UPA 4-port DB25 connectors

Model KVM-2UPM 2-port DB25 connectors for PC/Apple