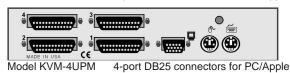

## Vista PC-Apple 2/4

- Two or four PC or Apples to one KVM
- Perfect for desktop or computer rack
- Each port programmable as PC or Apple
- Small size 1.75" high by 8.8" wide by 3.4" deep
- Steel chassis is rack-mountable
- Ultra-high resolution video
- DB25 connectors and PC keyboard only
- Supports wheel mouse, converts PS/2 to serial mouse
- Supports Apple power key
- Switch from keyboard or front panel
- LEDs show status, power, and computer select

## Vista front and back

Model KVM-2UPC 2-port PC connectors

Model KVM-4UPC 4-port PC connectors

Model KVM-2UPA 2-port DB25 connectors

Model KVM-4UPA 4-port DB25 connectors

Model KVM-2UPM 2-port DB25 connectors for PC/Apple