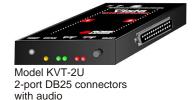

- Low cost switch for two PCs to one KVM
- Perfect for desktop in home or office
- Small size .8" high by 3.2" wide by 4.2" deep
- Ultra-high resolution video
- Switches stereo audio with very low distortion
- Available with DB25 connectors or PC connectors
- Supports wheel mouse, converts PS/2 to serial mouse
- Switch from keyboard or front panel
- LEDs show status, power, and computer select
- Steel chassis
- Self powered