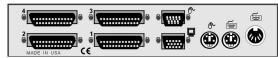

- Up to eight PCs to one KVM
- Perfect for computer rack or server room
- Optional OSD with security and many features
- Steel chassis rack-mountable for 19", 23" & 24" racks
- Very high resolution video
- Available with DB25 connectors or PC connectors
- Supports wheel mouse, converts PS/2 to serial mouse
- Switch from keyboard or front panel
- LEDs show status, power, and computer select
- Self powered or optional external power

## Vista front and back

Model KVM-2UPC 2-port PC connectors

Model KVM-4UPC 4-port PC connectors

Model KVM-2UPA 2-port DB25 connectors

Model KVM-4UPA 4-port DB25 connectors

Model KVM-2UPM 2-port DB25 connectors for PC/Apple